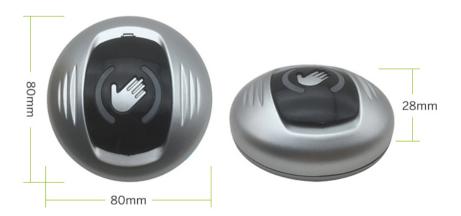

ter correctly connected this sensor with your power supply and access control system, when you wave your hand at the sensor, the door will turn on automatically.

## **Specifications**

| S4A Model No.     | WS-R              | Operation Frequency          | 38KHZ                   |
|-------------------|-------------------|------------------------------|-------------------------|
| Supply power      | AC/DC 12V~36V     | Working environment humidity | -20°C ~45°C             |
| Static parameter  | DC12V 22mA        | Dimension                    | 113x63x20mm             |
| Action current    | DC12V 55mA        | Fixed way                    | Fixed with hidden screw |
| Transmit distance | 1~15CM adjustable | Total Weight                 | 108G                    |

## **Dimensions**